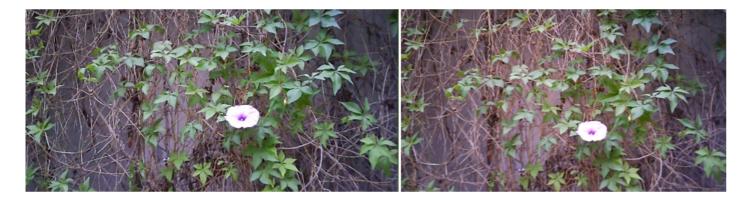

WITHOUT STABILIZATION

**4. Zoom Effect – Closer look is always better for shooter** Get a closer view with stabilizer at equal distance from the target.

WITH STABILIZATION

WITHOUT STABILIZATION