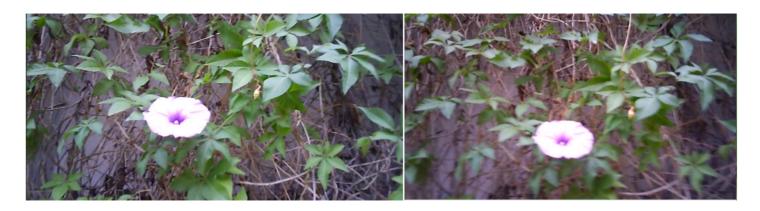

## Tacticam Stabilizer Benefits - Footages example 2/2

**3.** Focal Length – Short problem is not a problem anymore to get clear look. Get a sharp image even few meters away from the target.

WITH STABILIZATION

WITHOUT STABILIZATION

**4. Zoom Effect – Closer look is always better for shooter** Get a closer view with stabilizer at equal distance from the target.

WITH STABILIZATION

WITHOUT STABILIZATION