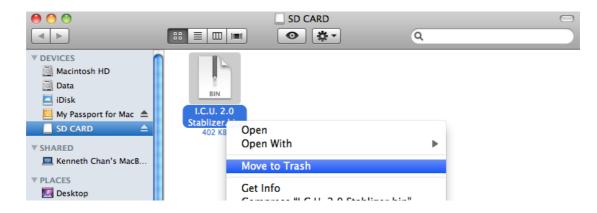

6. Remove the Stabilizer from the SD Card

7. Re-insert the SD card into the ICU2.0 and enjoy the updated software.