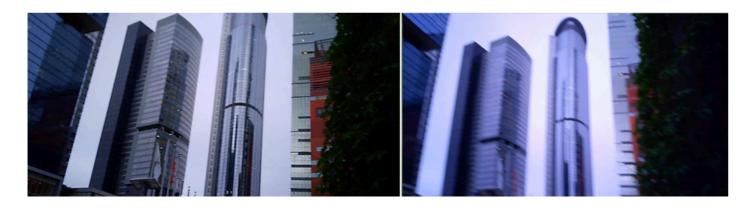

## Tacticam Stabilizer Benefits - Footages example 2/2

**3.** Focal Length – Short problem is not a problem anymore to get clear look. Get a sharp image even few meters away from the target.

WITH STABILIZATION

WITHOUT STABILIZATION

**4. Zoom Effect – Closer look is always better for shooter** Get a closer view with stabilizer at equal distance from the target.

WITH STABILIZATION

WITHOUT STABILIZATION