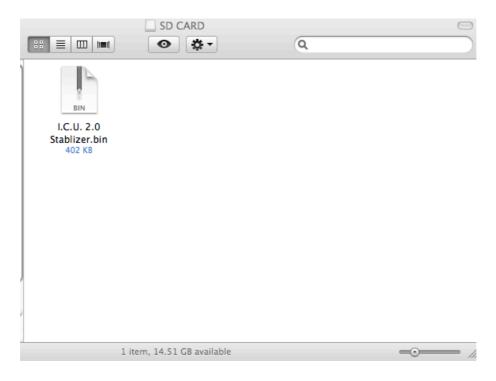

#### 3. Click Download on the Dropbox link

4. Move the Stabilizer file onto the SD card

5. Install the SD Card into the ICU 2.0 and turn it on.
The Green light will blink for 10sec then the ICU2.0 will automatically switch off, when the ICU2.0 has been switched off, remove the SD card and connect the SD card to the computer.

6. Remove the Stabilizer from the SD Card

7. Re-insert the SD card into the ICU2.0 and enjoy the updated software.